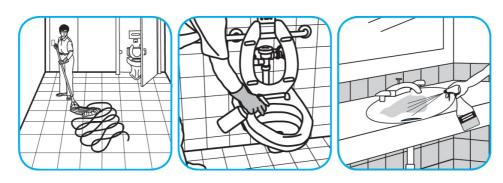

#### Use Glance® HC Glass and Multi-Surface Cleaner to clean mirrors, chrome and glass surfaces.

Use Morning Mist® Neutral Disinfectant Cleaner to clean restroom toilets, sinks, floors and walls.

Spray onto surface. Wipe with a clean cloth or towel.

### Use Crew® NA SC Non-Acid Bowl and Bathroom Disinfectant Cleaner to clean restroom toilets, sinks, floors and walls.

Apply use-solution to hard, nonporous surfaces. Thoroughly wet surface with a cloth, mop, sponge, sprayer or by immersion. Allow to remain wet for 10 minutes. Wipe dry or allow to air dry.