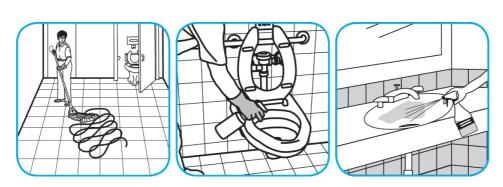

### Use Crew® NA SC Non-Acid Bowl and Bathroom Disinfectant Cleaner to clean restroom toilets, sinks, floors and walls.

Apply use-solution to hard, nonporous surfaces. Thoroughly wet surface with a cloth, mop, sponge, sprayer or by immersion. Allow to remain wet for 10 minutes. Wipe dry or allow to air dry.