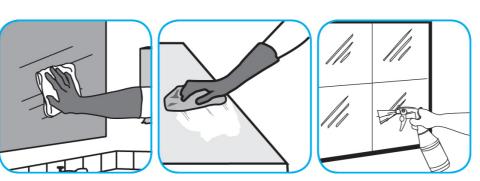

#### Use Glance® HC Glass and Multi-Surface Cleaner to clean mirrors, chrome and glass surfaces.

Use Morning Mist® Neutral Disinfectant Cleaner to clean restroom toilets, sinks, floors and walls.

Spray onto surface. Wipe with a clean cloth or towel.