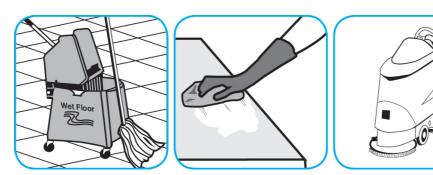

#### Use Stride® Floral HC Neutral Cleaner to clean floors and other hard surfaces.

Fill mop bucket, spray bottle or automatic scrubbing machine from dispenser. Apply to surfaces to be cleaned. For auto scrubber use, trail mop behind machine to pick up any excess solution. Allow to dry.