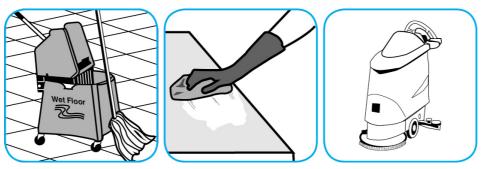

Dilute with cold water. For daily cleaning, use a mop and bucket or fill auto scrubber and use red pads. For Deep Scrubbing, fill auto scrubber and use green or blue pads. Pick-up soil and excess cleaner with a tightly wrung-out cleaning mop.