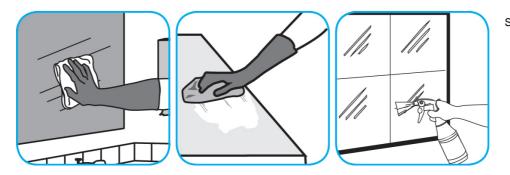

Use Glance® NA Glass and Multi-Purpose Cleaner Non-Ammoniated to clean mirror, chrome and glass surfaces.

Spray onto surface. Wipe with a clean cloth or towel.

Use PERdiemTM/MC General Purpose Cleaner with Hydrogen Peroxide to clean hard surfaces as well as carpet.