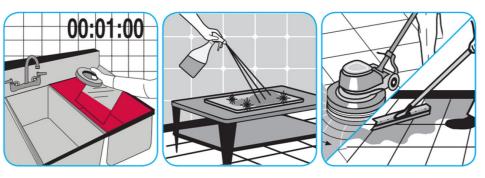

Apply use-solution to washable hard, non-porous surfaces: dishes, glassware, silverware, cooking utensils and plastic and other non- porous cutting boards. Spray or immerse objects for 1-2 minutes. Allow to air dry. See product label for complete directions.