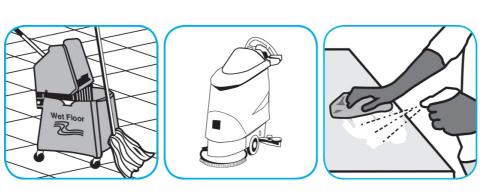

## Use ProminenceTM/MC Heavy Duty Cleaner to remove soil from floors without dulling the appearance of the floor finish.

Dilute with cold water. For daily cleaning, use a spray bottle, mop and bucket or fill auto scrubber and use red pads. For Deep Scrubbing, fill auto scrubber and use green or blue pads. Pick up soil and excess cleaner with a tightly wrung out cleaning mop or cloth.