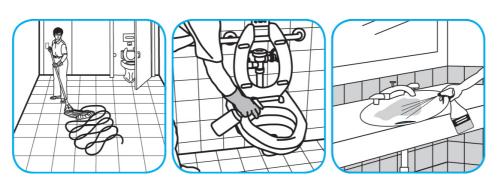

## **Application Procedures**

Use Glance® HC Glass and Multi-Surface Cleaner to clean mirrors, chrome and glass surfaces.

Spray onto surface. Wipe with a clean cloth or towel.

Use Crew® Restroom Floor and Surface SC Non-Acid Disinfectant Cleaner to clean restroom toilets, sinks, floors and walls.