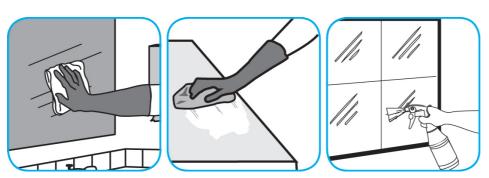

## **Application Procedures**

Use Glance® HC Glass and Multi-Surface Cleaner to clean mirrors, chrome and glass surfaces.

Spray onto surface. Wipe with a clean cloth or towel.

Use Crew® Restroom Floor and Surface SC Non-Acid Disinfectant Cleaner to clean restroom toilets, sinks, floors and walls.