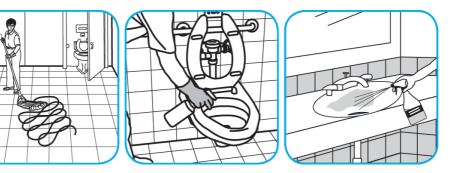

## J-Fill® Application Procedures

Use Glance® NA Glass and Multi-Purpose Cleaner to clean mirror, chrome and glass surfaces.

Spray onto surface. Wipe with a clean cloth or towel.

Use Alpha-HP® Multi-Surface Disinfectant Cleaner to clean, disinfect and deodorize in one easy step.

Apply use-solution to hard, nonporous surfaces. Thoroughly wet surface with a cloth, mop, sponge, sprayer or by immersion. Allow to remain wet. Wipe dry or allow to air dry. See product label for complete directions.