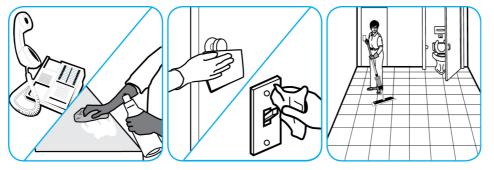

Apply use-solution to hard, nonporous surfaces. Thoroughly wet surface with a cloth, mop, sponge, sprayer or by immersion. Allow to remain wet. Wipe dry or allow to air dry. See product label for complete directions.