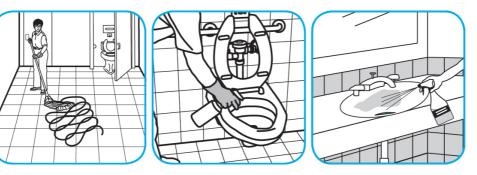

## **J-Fill® Application Procedures**

Use Virex® Plus One-Step Disinfectant Cleaner and Deodorant to clean restroom toilets, sinks, floors and walls.

Apply use-solution to hard, nonporous surfaces. Thoroughly wet surface with a cloth, mop, sponge, sprayer or by immersion. Allow to remain wet for 3 minutes. Wipe dry or allow to air dry.

Use Crew® Restroom Floor and Surface SC Non-Acid Disinfectant Cleaner to clean restroom toilets, sinks, floors and walls.

Apply use-solution to hard, nonporous surfaces. Thoroughly wet surface with a cloth, mop, sponge, sprayer or by immersion. Allow to remain wet for 10 minutes. Wipe dry or allow to air dry.