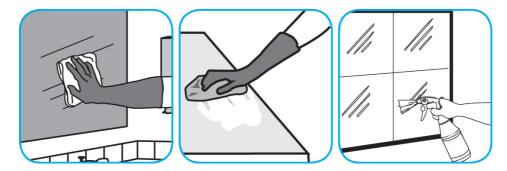

## Use Glance® HC Glass and Multi-Surface Cleaner to clean mirrors, chrome and glass surfaces.

Spray onto surface. Wipe with a clean cloth or towel.