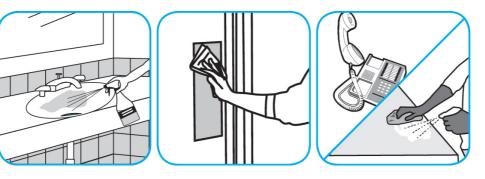

## Use Glance® HC Glass and Multi-Surface Cleaner to clean mirrors, chrome and glass surfaces.

Spray onto surface. Wipe with a clean cloth or towel.