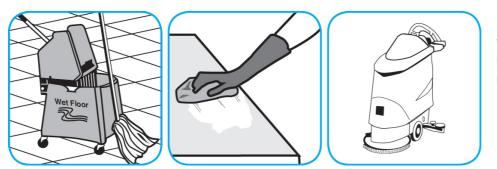

Use Stride® Citrus HC Neutral Cleaner to clean floors and other hard surfaces.

Fill mop bucket, spray bottle or automatic scrubbing machine from dispenser. Apply to surfaces to be cleaned. For auto scrubber use, trail mop behind machine to pick up any excess solution. Allow to dry.