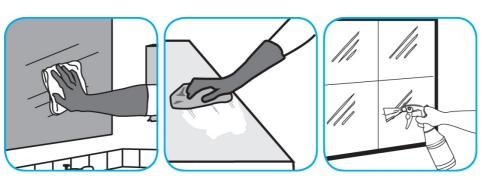

## Use Glance® HC Glass and Multi-Surface Cleaner to clean mirrors, chrome and glass surfaces.

Spray onto surface. Wipe with a clean cloth or towel.