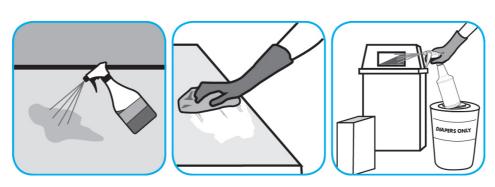

## **Application Procedures**

Spray onto surface. Wipe with a clean cloth or towel. For Carpet Spotting: Apply to carpet spot, agitate and rinse with water. For Prespray Cleaning: Apply product to area to be cleaned using a pressurized hand held sprayer. Extract thoroughly with water.