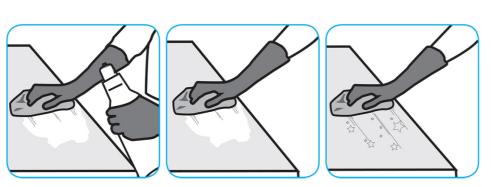

Use Emerel Multi-Surface Creme Cleanser to remove stubborn spots, build-ups, scuffs, grease, rubber marks and soap scum without scratching the surface.

Shake bottle well and squeeze product directly onto surface or on to wet cloth, sponge, or brush. Loosen soil with rubbing action, rinse. For a bright shine, polish with soft dry cloth. Can be used on porcelain, ceramic, stainless steel and other washable surfaces. Do not use on natural wood.