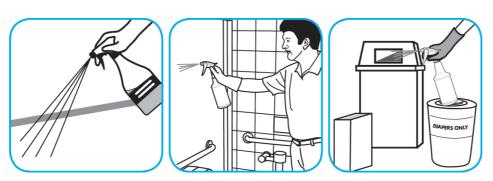

## **Application Procedures**

Use Good Sense® HC Liquid Air Freshener - Fresh to treat malodors on carpet, hard surfaces and as a room spray.

Spray into the air or onto surfaces where odors are noticeable.