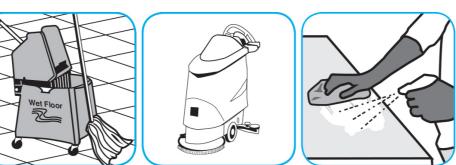

Use ProminenceTM/MC Heavy Duty Cleaner to remove soil from floors without dulling the appearance of the floor finish.

Dilute with cold water. For daily cleaning, use a spray bottle, mop and bucket or fill auto scrubber and use red pads. For Deep Scrubbing, fill auto scrubber and use green or blue pads. Pick up soil and excess cleaner with a tightly wrung out cleaning mop or cloth.