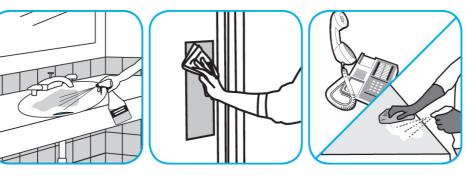

## **J-Fill® Application Procedures**

Use Virex® Plus One-Step Disinfectant Cleaner and Deodorant to clean restroom toilets, sinks, floors and walls.

Apply use-solution to hard, nonporous surfaces. Thoroughly wet surface with a cloth, mop, sponge, sprayer or by immersion. Allow to remain wet for 3 minutes. Wipe dry or allow to air dry.