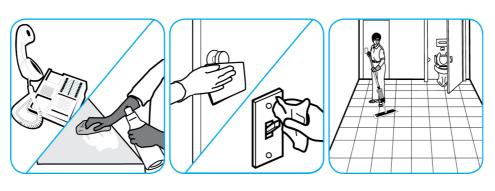

## **Application Procedures**

Use Glance® NA Glass and Multi-Purpose Cleaner Non-Ammoniated to clean mirror, chrome and glass surfaces.

Spray onto surface. Wipe with a clean cloth or towel.

Use Crew® Restroom Floor and Surface SC Non-Acid Disinfectant Cleaner to clean restroom toilets, sinks, floors and walls.