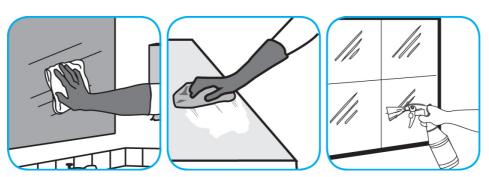

## **Application Procedures**

Use Glance® NA Glass and Multi-Purpose Cleaner Non-Ammoniated to clean mirror, chrome and glass surfaces.

Spray onto surface. Wipe with a clean cloth or towel.

Use Crew® Restroom Floor and Surface SC Non-Acid Disinfectant Cleaner to clean restroom toilets, sinks, floors and walls.