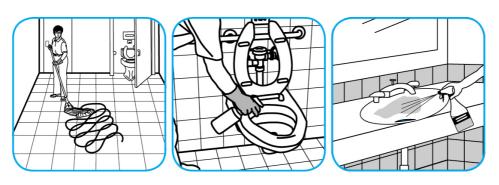

## **Application Procedures**

Use Glance® NA Glass and Multi-Purpose Cleaner Non-Ammoniated to clean mirror, chrome and glass surfaces.

Spray onto surface. Wipe with a clean cloth or towel.

Use Crew® Restroom Floor and Surface SC Non-Acid Disinfectant Cleaner to clean restroom toilets, sinks, floors and walls.