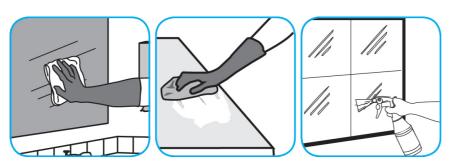

Use Good Sense® HC Liquid Air Freshener - Fresh to treat malodors on carpet, hard surfaces and as a room spray.

Use Glance® HC Glass and Multi-Surface Cleaner to clean mirrors, chrome and glass surfaces.

Spray onto surface. Wipe with a clean cloth or towel.