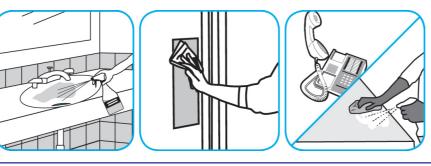

Use Good Sense® HC Liquid Air Freshener - Fresh to treat malodors on carpet, hard surfaces and as a room spray.

Use Glance® HC Glass and Multi-Surface Cleaner to clean mirrors, chrome and glass surfaces.

Spray onto surface. Wipe with a clean cloth or towel.