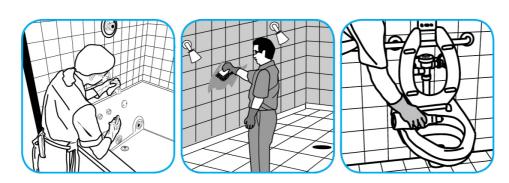

## **Application Procedures**

Use Crew® Bathroom Cleaner and Scale Remover as a non-corrosive formula deep cleans dirt and soap scum from bathroom and shower tiles, fixtures and most washable surfaces.

Apply to surfaces to be cleaned. Wipe with soft cloth or towel to remove soil and to dry. See label on original container for complete directions for use and additional information.