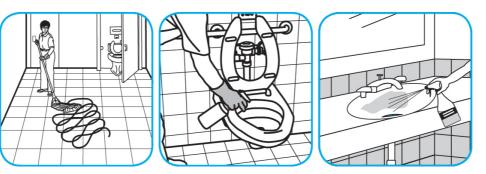

Apply use-solution to hard, nonporous surfaces. Thoroughly wet surface with a cloth, mop, sponge, sprayer or by immersion. Allow to remain wet. Wipe dry or allow to air dry. See product label for complete directions.