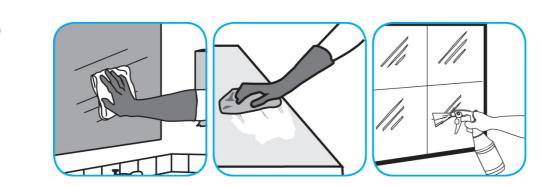

## Use Glance® NA Glass and Multi-Purpose Cleaner to clean mirror, chrome and glass surfaces.

Spray onto surface. Wipe with a clean cloth or towel.

Use Alpha-HP® Multi-Surface Disinfectant Cleaner to clean, disinfect and deodorize in one easy step.

Apply use-solution to hard, nonporous surfaces. Thoroughly wet surface with a cloth, mop, sponge, sprayer or by immersion. Allow to remain wet. Wipe dry or allow to air dry. See product label for complete directions.