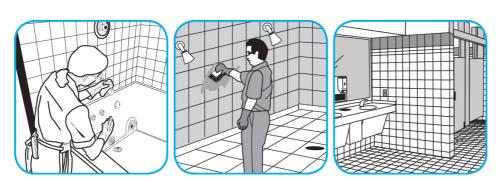

Use Glance® NA Glass and Multi-Purpose Cleaner Non-Ammoniated to clean mirror, chrome and glass surfaces.

Spray onto surface. Wipe with a clean cloth or towel.

Use Crew® Bathroom Cleaner and Scale Remover to remove soap scum and hard water deposits. Do not use on natural wood or marble.

Dilute with cold water. Dispense use-solution into trigger spray or flip top bottle as needed. Apply with a damp cloth or directly on surface to be cleaned. Loosen soil with rubbing action. Rinse with cold water.