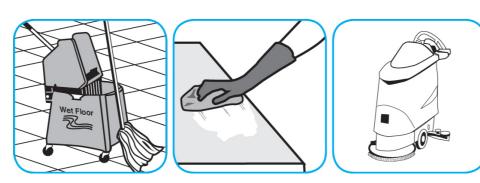

Use Stride® Citrus HC Neutral Cleaner to clean floors and other hard surfaces.

Fill mop bucket, spray bottle or automatic scrubbing machine from dispenser. Apply to surfaces to be cleaned. For auto scrubber use, trail mop behind machine to pick up any excess solution. Allow to dry.