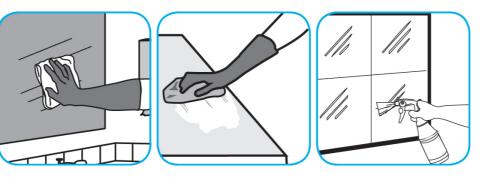

Use Glance® NA Glass and Multi-Purpose Cleaner Non-Ammoniated to clean mirror, chrome and glass surfaces.

Spray onto surface. Wipe with a clean cloth or towel.

Use Crew® Bathroom Cleaner and Scale Remover to remove soap scum and hard water deposits. Do not use on natural wood or marble.