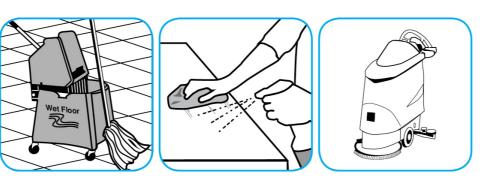

## Use Stride® Citrus SC Neutral Cleaner to clean floors and other hard surfaces.

Fill mop bucket, spray bottle or automatic scrubbing machine from dispenser. Apply to surfaces to be cleaned. For autoscrubber use, trail mop behind machine to pick up any excess solution. Allow to dry.