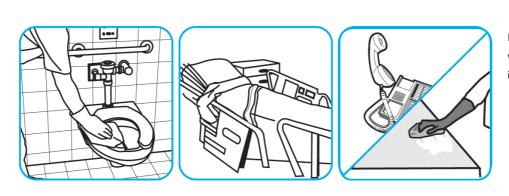

## Use Alpha-HP® Multi-Surface Disinfectant Cleaner to clean, disinfect and deodorize in one easy step.

Apply use-solution to hard, nonporous surfaces. Thoroughly wet surface with a cloth, mop, sponge, sprayer or by immersion. Allow to remain wet. Wipe dry or allow to air dry. See product label for complete directions.