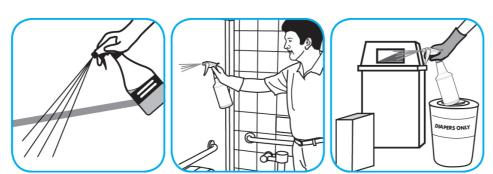

## **Application Procedures**

Use BreakDownTM/MC Odor Eliminator Concentrate to treat malodors on carpet and hard surfaces.

For daily cleaning: use a spray bottle or mop and bucket to apply the use-solution to a surface, let the product dwell for best performance. For deodorizing: spray directly onto floors, urinals, toilets, trash receptacles and other surfaces. For use as a carpet spotter, apply to carpet, agitate and rinse with water. Do not spray into the air or use as an air freshener.