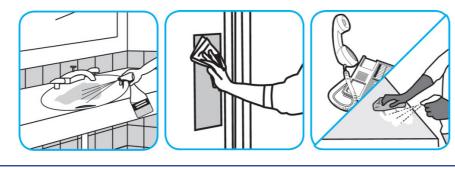

### Use Oxivir® Plus Disinfectant Cleaner Concentrate to clean and disinfect hard, non-porous surfaces.

Apply use solution. Let stand for 5 minutes. Wipe orallow to air dry.