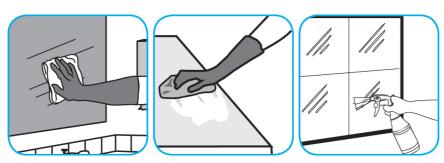

#### Use Glance® NA Glass and Multi-Purpose Cleaner to clean mirror, chrome and glass surfaces.

Spray onto surface. Wipe with a clean cloth or towel.

Use TempestTM/MC Solvent-Free Cleaner/Degreaser to clean most heavily soiled, hard surfaces.