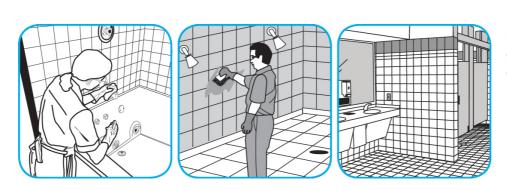

Use Crew® Bathroom Cleaner and Scale Remover to remove soap scum and hard water deposits. Do not use on natural wood or marble.

Dilute with cold water. Dispense use-solution into trigger spray or flip top bottle as needed. Apply with a damp cloth or directly on surface to be cleaned. Loosen soil with rubbing action. Rinse with cold water.