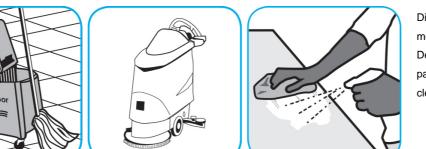

Wet Floor

Use ProminenceTM/MC Heavy Duty Cleaner to remove soil from floors without dulling the appearance of the floor finish.

Dilute with cold water. For daily cleaning, use a spray bottle, mop and bucket or fill auto scrubber and use red pads. For Deep Scrubbing, fill auto scrubber and use green or blue pads. Pick up soil and excess cleaner with a tightly wrung out cleaning mop or cloth.