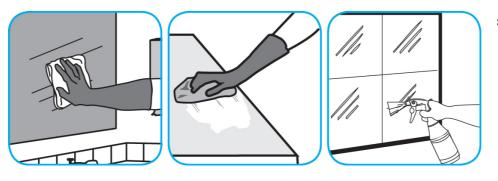

## RTD® Application Procedures

Use Glance® NA Glass and Multi-Purpose Cleaner Non-Ammoniated to clean mirror, chrome and glass surfaces.

Spray onto surface. Wipe with a clean cloth or towel.

Use Alpha-HP® Multi-Surface Disinfectant Cleaner to clean, disinfect and deodorize in one easy step.