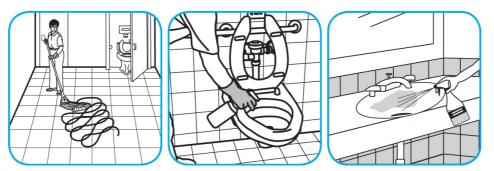

Use Crew® Bathroom Cleaner and Scale Remover as a non-corrosive formula deep cleans dirt and soap scum from bathroom and shower tiles, fixtures and most washable surfaces.

Apply to surfaces to be cleaned. Wipe with soft cloth or towel to remove soil and to dry. See label on original container for complete directions for use and additional information.

Wet Floor

Use ProminenceTM/MC Heavy Duty Cleaner to remove soil from floors without dulling the appearance of the floor finish.

Dilute with cold water. For daily cleaning, use a spray bottle, mop and bucket or fill auto scrubber and use red pads. For Deep Scrubbing, fill auto scrubber and use green or blue pads. Pick up soil and excess cleaner with a tightly wrung out cleaning mop or cloth.