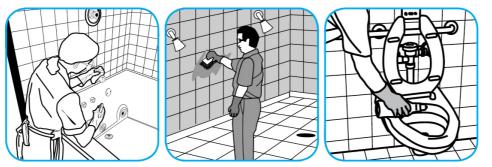

Use Crew® Bathroom Cleaner and Scale Remover as a non-corrosive formula deep cleans dirt and soap scum from bathroom and shower tiles, fixtures and most washable surfaces.

Apply to surfaces to be cleaned. Wipe with soft cloth or towel to remove soil and to dry. See label on original container for complete directions for use and additional information.