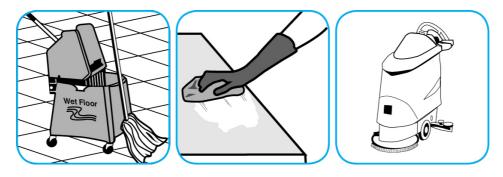

## J-Fill® Application Procedures

Use PERdiemTM/MC General Purpose Cleaner with Hydrogen Peroxide to clean hard surfaces as well as carpet.

Dilute with cold water. For daily cleaning, use a mop and bucket or fill auto scrubber and use red pads. For Deep Scrubbing, fill auto scrubber and use green or blue pads. Pick-up soil and excess cleaner with a tightly wrung-out cleaning mop.