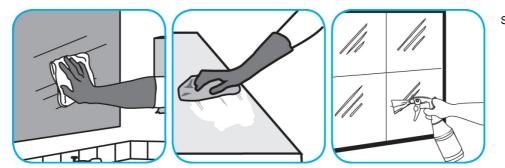

Use Glance® NA Glass and Multi-Purpose Cleaner Non-Ammoniated to clean mirror, chrome and glass surfaces.

Spray onto surface. Wipe with a clean cloth or towel.