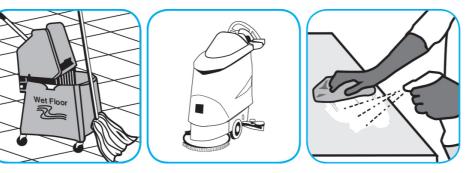

Use ProminenceTM/MC Heavy Duty Cleaner to remove soil from floors without dulling the appearance of the floor finish.

Dilute with cold water. For daily cleaning, use a spray bottle, mop and bucket or fill auto scrubber and use red pads. For Deep Scrubbing, fill auto scrubber and use green or blue pads. Pick up soil and excess cleaner with a tightly wrung out cleaning mop or cloth.