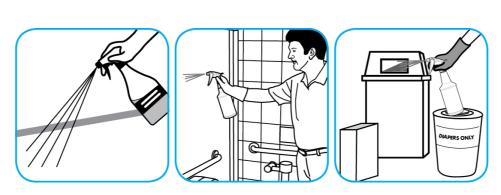

Use Crew® Restroom Floor and Surface SC Non-Acid Disinfectant Cleaner to clean restroom toilets, sinks, floors and walls.

Apply use-solution to hard, nonporous surfaces. Thoroughly wet surface with a cloth, mop, sponge, sprayer or by immersion. Allow to remain wet for 10 minutes. Wipe dry or allow to air dry.

Use ProminenceTM/MC Heavy Duty Cleaner to remove soil from floors without dulling the appearance of the floor finish.

Dilute with cold water. For daily cleaning, use a spray bottle, mop and bucket or fill auto scrubber and use red pads. For Deep Scrubbing, fill auto scrubber and use green or blue pads. Pick up soil and excess cleaner with a tightly wrung out cleaning mop or cloth.