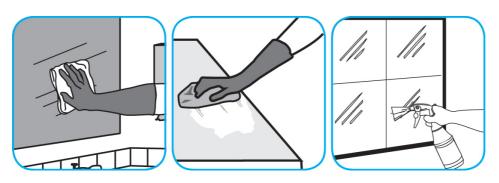

## Procedimientos de aplicación

Use Glance® NA Glass and Multi-Purpose Cleaner to clean mirror, chrome and glass surfaces.

Spray onto surface. Wipe with a clean cloth or towel.

Use Alpha-HP® Multi-Surface Cleaner to clean hard surfaces and carpet.

Spray onto surface. Wipe with a clean cloth or towel. For Carpet Spotting: Apply to carpet spot, agitate and rinse with water. For Prespray Cleaning: Apply product to area to be cleaned using a pressurized hand held sprayer. Extract thoroughly with water.