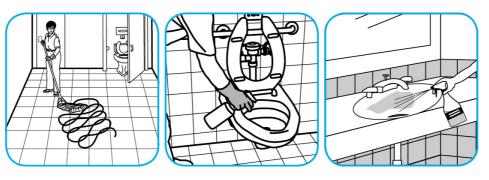

Use Crew® Restroom Floor and Surface SC Non-Acid Disinfectant Cleaner to clean restroom toilets, sinks, floors and walls.

Apply use-solution to hard, nonporous surfaces. Thoroughly wet surface with a cloth, mop, sponge, sprayer or by immersion. Allow to remain wet for 10 minutes. Wipe dry or allow to air dry.