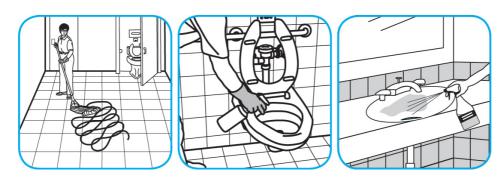

## **Application Procedures**

Use Alpha-HP® Multi-Surface Disinfectant Cleaner to clean, disinfect and deodorize in one easy step.

Apply use-solution to hard, nonporous surfaces. Thoroughly wet surface with a cloth, mop, sponge, sprayer or by immersion. Allow to remain wet. Wipe dry or allow to air dry. See product label for complete directions.

Dilute with cold water. For daily cleaning, use a spray bottle, mop and bucket or fill auto scrubber and use red pads. For Deep Scrubbing, fill auto scrubber and use green or blue pads. Pick up soil and excess cleaner with a tightly wrung out cleaning mop or cloth.