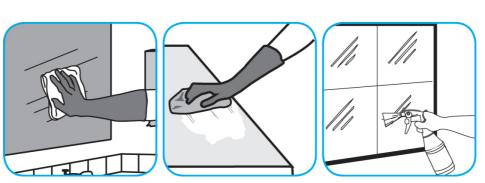

Use Glance® NA Glass and Multi-Purpose Cleaner to clean mirror, chrome and glass surfaces.

Spray onto surface. Wipe with a clean cloth or towel.

Use ProminenceTM/MC Heavy Duty Cleaner to remove soil from floors without dulling the appearance of the floor finish.