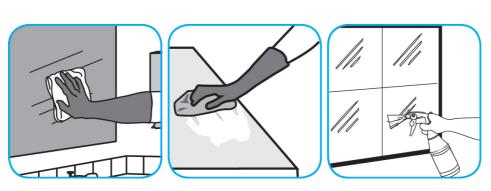

Use Crew® Bathroom Cleaner and Scale Remover to remove soap scum and hard water deposits. Do not use on natural wood or marble.

Dilute with cold water. Dispense use-solution into trigger spray or flip top bottle as needed. Apply with a damp cloth or directly on surface to be cleaned. Loosen soil with rubbing action. Rinse with cold water.

Use Glance® HC Glass and Multi-Surface Cleaner to clean mirrors, chrome and glass surfaces.

Spray onto surface. Wipe with a clean cloth or towel.

Questions: 1-800-558-2332

Always wear personal protective equipment.