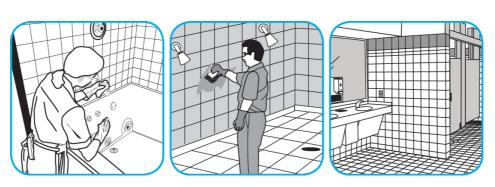

Use Crew® Bathroom Cleaner and Scale Remover to remove soap scum and hard water deposits. Do not use on natural wood or marble.

Dilute with cold water. Dispense use-solution into trigger spray or flip top bottle as needed. Apply with a damp cloth or directly on surface to be cleaned. Loosen soil with rubbing action. Rinse with cold water.