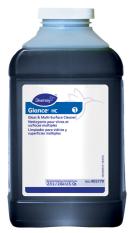

Use Glance® HC Glass and Multi-Surface Cleaner to clean mirrors, chrome and glass surfaces.

Spray onto surface. Wipe with a clean cloth or towel.

Questions: 1-800-558-2332

Always wear personal protective equipment.