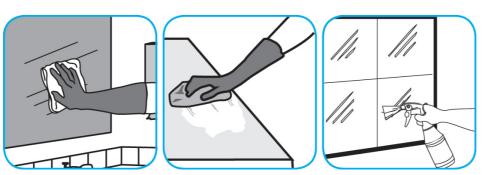

## **Application Procedures**

Use Glance® NA Glass and Multi-Purpose Cleaner Non-Ammoniated to clean mirror, chrome and glass surfaces.

Spray onto surface. Wipe with a clean cloth or towel.