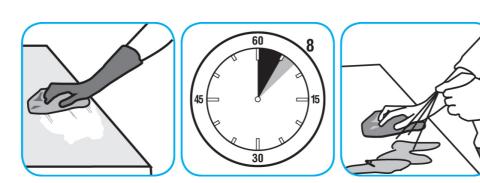

#### Use Spitfire® SC Power Cleaner to clean most heavily soiled, hard surfaces.

Spray onto hard surface. Allow to penetrate and lift soils. Wipe with a clean cloth. Requires no rinsing. Do not use on glass, aluminum and water-based paint.