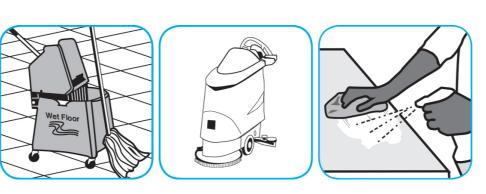

### Use ProminenceTM/MC Heavy Duty Cleaner to remove soil from floors without dulling the appearance of the floor finish.

Dilute with cold water. For daily cleaning, use a spray bottle, mop and bucket or fill auto scrubber and use red pads. For Deep Scrubbing, fill auto scrubber and use green or blue pads. Pick up soil and excess cleaner with a tightly wrung out cleaning mop or cloth.