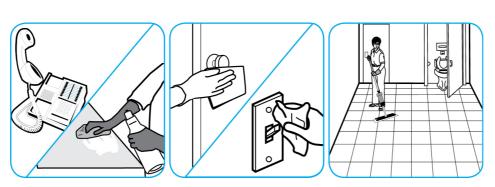

#### Use Alpha-HP® Multi-Surface Disinfectant Cleaner to clean, disinfect and deodorize in one easy step.

Apply use-solution to hard, nonporous surfaces. Thoroughly wet surface with a cloth, mop, sponge, sprayer or by immersion. Allow to remain wet. Wipe dry or allow to air dry. See product label for complete directions.