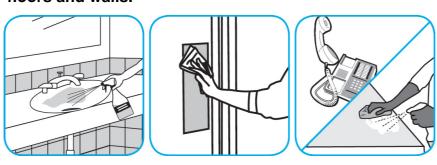

## Use Glance® NA Glass and Multi-Purpose Cleaner Non-Ammoniated to clean mirror, chrome and glass surfaces.

Spray onto surface. Wipe with a clean cloth or towel.

Questions: 1-800-558-2332

Always wear personal protective equipment.