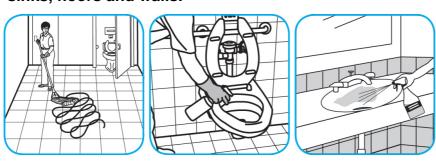

## Use Virex® II 256 One-Step Disinfectant Cleaner and Deodorant to clean restroom toilets, sinks, floors and walls.

Apply use-solution to hard, nonporous surfaces. Thoroughly wet surface with a cloth, mop, sponge, sprayer or by immersion. Allow to remain wet for 10 minutes. Wipe dry or allow to air dry.

# Use Crew® Restroom Floor and Surface SC Non-Acid Disinfectant Cleaner to clean restroom toilets, sinks, floors and walls.

Apply use-solution to hard, nonporous surfaces. Thoroughly wet surface with a cloth, mop, sponge, sprayer or by immersion. Allow to remain wet for 10 minutes. Wipe dry or allow to air dry.