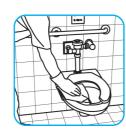

Spray onto surface. Wipe with a clean cloth or towel.

Use Crew® Restroom Floor and Surface SC Non-Acid Disinfectant Cleaner to clean restroom toilets, sinks, floors and walls.

Use Glance® NA Glass and Multi-Purpose Cleaner Non-Ammoniated to clean mirror, chrome and