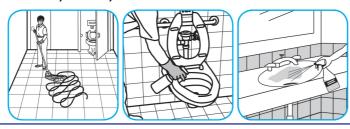

Fill mop bucket, spray bottle or automatic scrubbing machine from dispenser. Apply to surfaces to be cleaned. For auto scrubber use, trail mop behind machine to pick up any excess solution. Allow to dry.