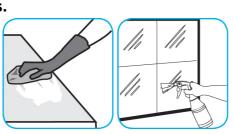

## **Application Procedures**

Use Oxivir® 1 one-step cleaner disinfectant to wipe hard, non-porous surfaces.

Use Stride® Citrus HC Neutral Cleaner to clean floors and other hard surfaces.

Pull wipe from canister, wipe surfaces, allowing them to stay wet for one minute. Allow to air dry or rinse according to use instructions on some surfaces.