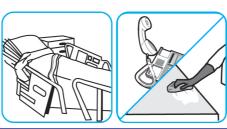

Apply use-solution to hard, nonporous surfaces. Thoroughly wet surface with a cloth, mop, sponge, sprayer or by immersion. Allow to remain wet for 10 minutes. Wipe dry or allow to air dry.

Questions: 1-800-558-2332