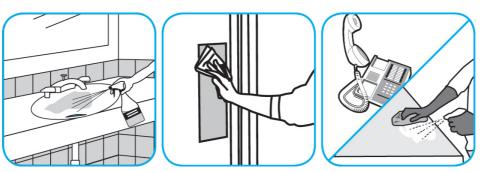

Apply use-solution to hard, nonporous surfaces. Thoroughly wet surface with a cloth, mop, sponge, sprayer or by immersion. Allow to remain wet for 10 minutes. Wipe dry or allow to air dry.

Use Oxivir® Five 16 Concentrate One Step Disinfectant Cleaner to clean and disinfect hard, non-porous surfaces.

Apply use solution. Let stand for 5 minutes. Wipe or allow to air dry.