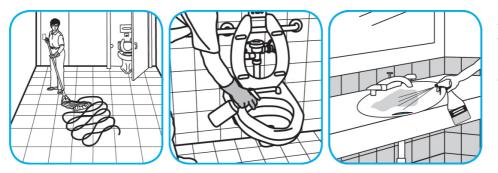

## **J-Fill® Application Procedures**

Use Glance® NA Glass and Multi-Purpose Cleaner to clean mirror, chrome and glass surfaces.

Spray onto surface. Wipe with a clean cloth or towel.

Use Crew® NA SC Non-Acid Bowl and Bathroom Disinfectant Cleaner to clean restroom toilets, sinks, floors and walls.