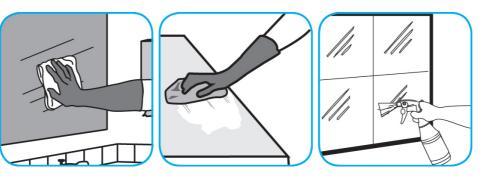

## **J-Fill® Application Procedures**

Use Glance® NA Glass and Multi-Purpose Cleaner to clean mirror, chrome and glass surfaces.

Spray onto surface. Wipe with a clean cloth or towel.

Use Crew® NA SC Non-Acid Bowl and Bathroom Disinfectant Cleaner to clean restroom toilets, sinks, floors and walls.