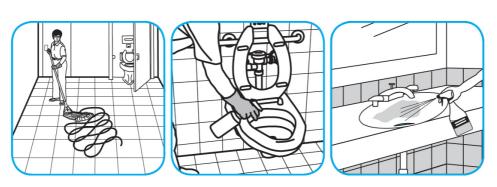

Use PERdiemTM/MC General Purpose Cleaner with Hydrogen Peroxide to clean hard surfaces as well as carpet.

Fill mop bucket, spray bottle or automatic scrubbing machine from dispenser. Apply to surfaces to be cleaned. For use as a carpet spotter, prespray or extraction cleaner, apply to carpet, agitate and rinse with water. For autoscrubber use, trail mop behind machine to pick up any excess solution. Allow to dry.