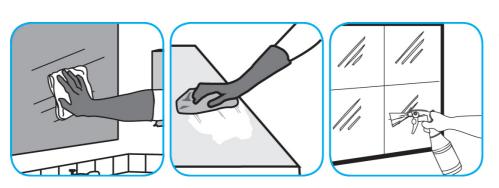

Use Glance® NA Glass and Multi-Purpose Cleaner Non-Ammoniated to clean mirror, chrome and glass surfaces.

Spray onto surface. Wipe with a clean cloth or towel.

Questions: 1-800-558-2332