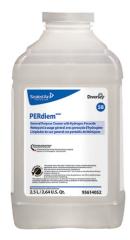

Use PERdiemTM/MC General Purpose Cleaner with Hydrogen Peroxide to clean hard surfaces as well as carpet.

Dilute with cold water. For daily cleaning, use a mop and bucket or fill auto scrubber and use red pads. For Deep Scrubbing, fill auto scrubber and use green or blue pads. Pick-up soil and excess cleaner with a tightly wrung-out cleaning mop.