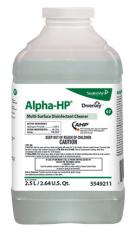

## **Application Procedures**

Use Alpha-HP® Multi-Surface Disinfectant Cleaner to clean, disinfect and deodorize in one easy step.

Apply use-solution to hard, nonporous surfaces. Thoroughly wet surface with a cloth, mop, sponge, sprayer or by immersion. Allow to remain wet. Wipe dry or allow to air dry. See product label for complete directions.