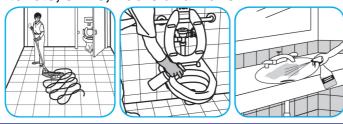

### Use Crew® Restroom Floor and Surface SC Non-Acid Disinfectant Cleaner to clean restroom toilets, sinks, floors and walls.

Apply use-solution to hard, nonporous surfaces. Thoroughly wet surface with a cloth, mop, sponge, sprayer or by immersion. Allow to remain wet for 10 minutes. Wipe dry or allow to air dry.