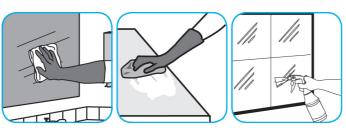

#### Use Spitfire® SC Power Cleaner to clean most heavily soiled, hard surfaces.

Spray onto hard surface. Allow to penetrate and lift soils. Wipe with a clean cloth. Requires no rinsing. Do not use on glass, aluminum and water-based paint.

#### Use Glance® HC Glass and Multi-Surface Cleaner to clean mirrors, chrome and glass surfaces.

Spray onto surface. Wipe with a clean cloth or towel.