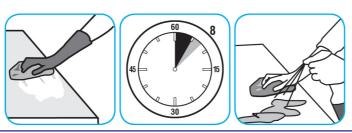

### Use Crew® Restroom Floor and Surface SC Non-Acid Disinfectant Cleaner to clean restroom toilets, sinks, floors and walls.

Apply use-solution to hard, nonporous surfaces. Thoroughly wet surface with a cloth, mop, sponge, sprayer or by immersion. Allow to remain wet for 10 minutes. Wipe dry or allow to air dry.

## Use Alpha-HP® Multi-Surface Disinfectant Cleaner to clean, disinfect and deodorize in one easy step.

Apply use-solution to hard, nonporous surfaces. Thoroughly wet surface with a cloth, mop, sponge, sprayer or by immersion. Allow to remain wet. Wipe dry or allow to air dry. See product label for complete directions.