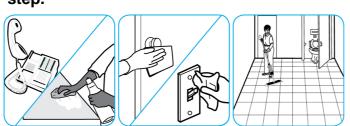

### Use Crew® Restroom Floor and Surface SC Non-Acid Disinfectant Cleaner to clean restroom toilets, sinks, floors and walls.

Apply use-solution to hard, nonporous surfaces. Thoroughly wet surface with a cloth, mop, sponge, sprayer or by immersion. Allow to remain wet for 10 minutes. Wipe dry or allow to air dry.