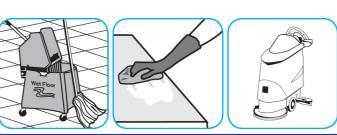

### Use GP Forward® SC General Purpose Cleaner to clean any water-safe surface.

Fill mop bucket, spray bottle or automatic scrubbing machine from dispenser. Apply to surfaces to be cleaned. For auto scrubber use, trail mop behind machine to pick up any excess solution. Allow to dry.

#### Use Stride® Citrus HC Neutral Cleaner to clean floors and other hard surfaces.

Fill mop bucket, spray bottle or automatic scrubbing machine from dispenser. Apply to surfaces to be cleaned. For auto scrubber use, trail mop behind machine to pick up any excess solution. Allow to dry.