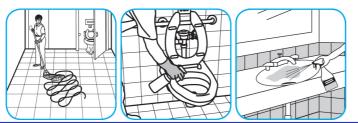

Use GP Forward® SC General Purpose Cleaner to clean any water-safe surface.

Blockade areas to be stripped. Floors will become very slippery when stripper is applied. Exercise caution.

Use Crew® Restroom Floor and Surface SC Non-Acid Disinfectant Cleaner to clean restroom toilets, sinks, floors and walls.

Apply use-solution to hard, nonporous surfaces. Thoroughly wet surface with a cloth, mop, sponge, sprayer or by immersion. Allow to remain wet for 10 minutes. Wipe dry or allow to air dry.

Wei Floor

Fill mop bucket, spray bottle or automatic scrubbing machine from dispenser. Apply to surfaces to be cleaned. For auto scrubber use, trail mop behind machine to pick up any excess solution. Allow to dry.

Use Glance® HC Glass and Multi-Surface Cleaner to clean mirrors, chrome and glass surfaces.

Spray onto surface. Wipe with a clean cloth or towel.

Apply use-solution to hard, nonporous surfaces. Thoroughly wet surface with a cloth, mop, sponge, sprayer or by immersion. Allow to remain wet for 10 minutes. Wipe dry or allow to air dry.