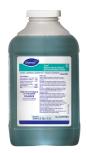

Use Glance® HC Glass and Multi-Surface Cleaner to clean mirrors, chrome and glass surfaces.

Spray onto surface. Wipe with a clean cloth or towel.

Apply use-solution to hard, nonporous surfaces. Thoroughly wet surface with a cloth, mop, sponge, sprayer or by immersion. Allow to remain wet for 10 minutes. Wipe dry or allow to air dry.