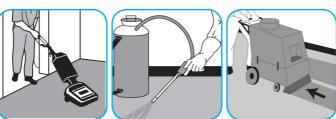

Use Extraction SC as a prespray, bonnet buff or extraction cleaner.

Vacuum carpet first. Fill extractor solution tank with Extraction SC from dispenser. As needed, pre-spot with the appropriate spotter. Extract following equipment maker's operating instructions.