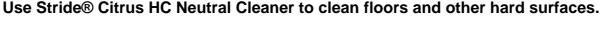

## J-Fill® Application Procedures

Fill mop bucket, spray bottle or automatic scrubbing machine from dispenser. Apply to surfaces to be cleaned. For auto scrubber use, trail mop behind machine to pick up any excess solution. Allow to dry.

Apply use-solution to hard, nonporous surfaces. Thoroughly wet surface with a cloth, mop, sponge, sprayer or by immersion. Allow to remain wet for 10 minutes. Wipe dry or allow to air dry.

Wei Floor

Fill mop bucket, spray bottle or automatic scrubbing machine from dispenser. Apply to surfaces to be cleaned. For auto scrubber use, trail mop behind machine to pick up any excess solution. Allow to dry.