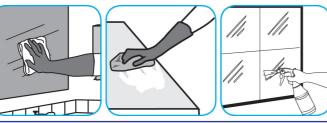

Use Glance® HC Glass and Multi-Surface Cleaner to clean mirrors, chrome and glass surfaces.

Spray onto surface. Wipe with a clean cloth or towel.

Apply use-solution to hard, nonporous surfaces. Thoroughly wet surface with a cloth, mop, sponge, sprayer or by immersion. Allow to remain wet for 10 minutes. Wipe dry or allow to air dry.