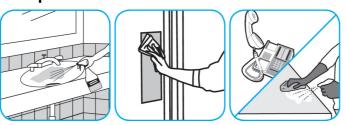

## Use Oxivir® Five 16 Concentrate One Step Disinfectant Cleaner to clean and disinfect hard, non-porous surfaces.

Apply use solution. Let stand for 5 minutes. Wipe or allow to air dry.