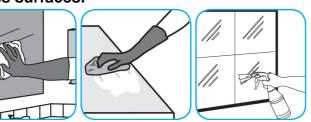

## Use Oxivir® Five 16 Concentrate One Step Disinfectant Cleaner to clean and disinfect hard, non-porous surfaces.

Apply use solution. Let stand for 5 minutes. Wipe or allow to air dry.

# Use Glance® NA Glass and Multi-Purpose Cleaner Non-Ammoniated to clean mirror, chrome and glass surfaces.

Spray onto surface. Wipe with a clean cloth or towel.