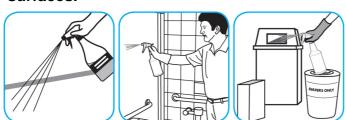

### Use BreakDownTM/MC Odor Eliminator Concentrate to treat malodors on carpet and hard surfaces.

For daily cleaning: use a spray bottle or mop and bucket to apply the use-solution to a surface, let the product dwell for best performance. For deodorizing: spray directly onto floors, urinals, toilets, trash receptacles and other surfaces. For use as a carpet spotter, apply to carpet, agitate and rinse with water. Do not spray into the air or use as an air freshener.