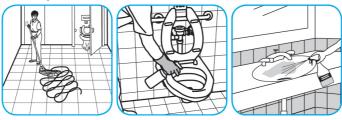

## Use Crew® NA SC Non-Acid Bowl and Bathroom Disinfectant Cleaner to clean restroom toilets, sinks, floors and walls.

Apply use-solution to hard, nonporous surfaces. Thoroughly wet surface with a cloth, mop, sponge, sprayer or by immersion. Allow to remain wet for 10 minutes. Wipe dry or allow to air dry.

#### Use Morning Mist® Neutral Disinfectant Cleaner to clean restroom toilets, sinks, floors and walls.

Apply use-solution to hard, nonporous surfaces. Thoroughly wet surface with a cloth, mop, sponge, sprayer or by immersion. Allow to remain wet for 10 minutes. Wipe dry or allow to air dry.