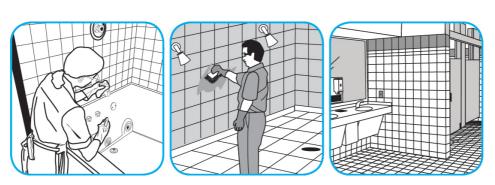

## Use Crew® Bathroom Cleaner and Scale Remover to remove soap scum and hard water deposits. Do not use on natural wood or marble.

Dilute with cold water. Dispense use-solution into trigger spray or flip top bottle as needed. Apply with a damp cloth or directly on surface to be cleaned. Loosen soil with rubbing action. Rinse with cold water.