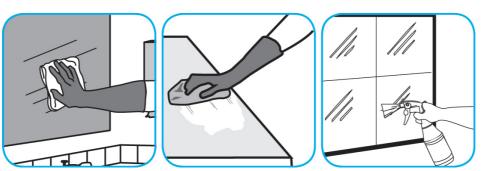

Use Glance® NA Glass and Multi-Purpose Cleaner Non-Ammoniated to clean mirror, chrome and glass surfaces.

Spray onto surface. Wipe with a clean cloth or towel.

Use Stride® Fragrance Free SC Neutral Cleaner to clean floors and other hard surfaces.