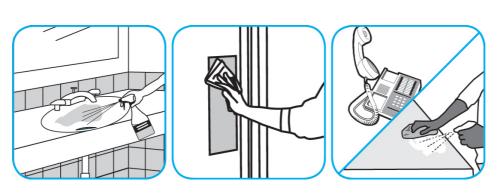

## **Application Procedures**

Use Crew® NA SC Non-Acid Bowl and Bathroom Disinfectant Cleaner to clean restroom toilets, sinks, floors and walls.

Apply use-solution to hard, nonporous surfaces. Thoroughly wet surface with a cloth, mop, sponge, sprayer or by immersion. Allow to remain wet for 10 minutes. Wipe dry or allow to air dry.

Use Virex® II 256 One-Step Disinfectant Cleaner and Deodorant to clean restroom toilets, sinks, floors and walls.

Apply use-solution to hard, nonporous surfaces. Thoroughly wet surface with a cloth, mop, sponge, sprayer or by immersion. Allow to remain wet for 10 minutes. Wipe dry or allow to air dry.