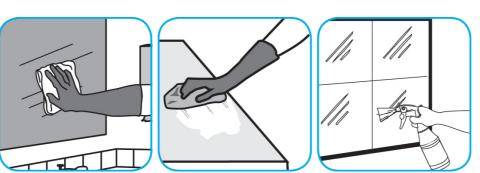

Use Glance® NA Glass and Multi-Purpose Cleaner Non-Ammoniated to clean mirror, chrome and glass surfaces.

Spray onto surface. Wipe with a clean cloth or towel.

Use PERdiemTM/MC General Purpose Cleaner with Hydrogen Peroxide to clean hard surfaces as well as carpet.