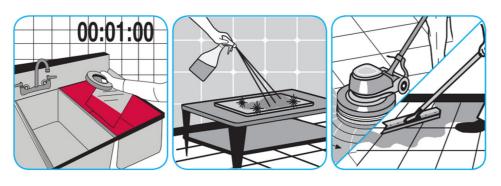

Use J-512TM/MC Sanitizer to sanitize washable hard, non-porous surfaces.

Apply use-solution to washable hard, non-porous surfaces: dishes, glassware, silverware, cooking utensils and plastic and other non- porous cutting boards. Spray or immerse objects for 1-2 minutes. Allow to air dry. See product label for complete directions.