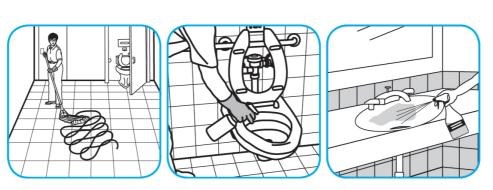

Use J-512TM/MC Sanitizer to sanitize washable hard, non-porous surfaces.

Apply use-solution to washable hard, non-porous surfaces: dishes, glassware, silverware, cooking utensils and plastic and other non- porous cutting boards. Spray or immerse objects for 1-2 minutes. Allow to air dry. See product label for complete directions.