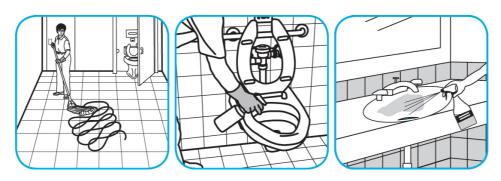

## **Application Procedures**

Use Crew® NA SC Non-Acid Bowl and Bathroom Disinfectant Cleaner to clean restroom toilets, sinks, floors and walls.

Apply use-solution to hard, nonporous surfaces. Thoroughly wet surface with a cloth, mop, sponge, sprayer or by immersion. Allow to remain wet for 10 minutes. Wipe dry or allow to air dry.