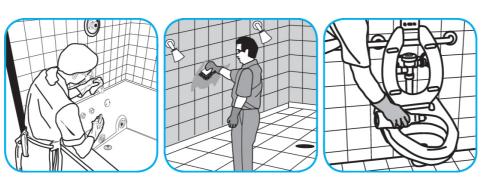

Use Crew® Shower, Tub and Tile Cleaner to clean bathroom surfaces but not marble, resilient floors or galvanized metal.

Fill small bottle or bucket or use gun to apply a foam directly onto surfaces. Scrub with a soft brush, pad or cloth. Do not allow foam to dry. Rinse surfaces thoroughly.