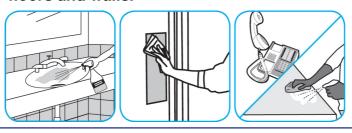

### Use Virex® II 256 One-Step Disinfectant Cleaner and Deodorant to clean restroom toilets, sinks, floors and walls.

Apply use-solution to hard, nonporous surfaces. Thoroughly wet surface with a cloth, mop, sponge, sprayer or by immersion. Allow to remain wet for 10 minutes. Wipe dry or allow to air dry.

### Use Crew® NA SC Non-Acid Bowl and Bathroom Disinfectant Cleaner to clean restroom toilets, sinks, floors and walls.

Apply use-solution to hard, nonporous surfaces. Thoroughly wet surface with a cloth, mop, sponge, sprayer or by immersion. Allow to remain wet for 10 minutes. Wipe dry or allow to air dry.