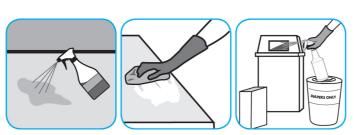

#### Use Alpha-HP® Multi-Surface Cleaner to clean hard surfaces and carpet.

Spray onto surface. Wipe with a clean cloth or towel. For Carpet Spotting: Apply to carpet spot, agitate and rinse with water. For Prespray Cleaning: Apply product to area to be cleaned using a pressurized hand held sprayer. Extract thoroughly with water.