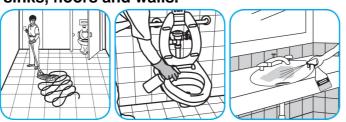

### Use Virex® II 256 One-Step Disinfectant Cleaner and Deodorant to clean restroom toilets, sinks, floors and walls.

Apply use-solution to hard, nonporous surfaces. Thoroughly wet surface with a cloth, mop, sponge, sprayer or by immersion. Allow to remain wet for 10 minutes. Wipe dry or allow to air dry.

## Use Crew® NA SC Non-Acid Bowl and Bathroom Disinfectant Cleaner to clean restroom toilets, sinks, floors and walls.

Apply use-solution to hard, nonporous surfaces. Thoroughly wet surface with a cloth, mop, sponge, sprayer or by immersion. Allow to remain wet for 10 minutes. Wipe dry or allow to air dry.