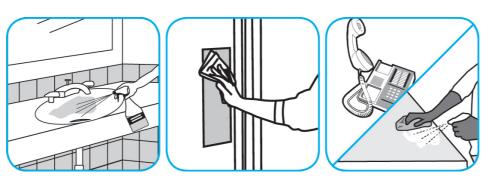

Use Oxivir® Five 16 Concentrate One Step Disinfectant Cleaner to clean and disinfect hard, non-porous surfaces.

Apply use solution. Let stand for 5 minutes. Wipe or allow to air dry.

Use Glance® HC Glass and Multi-Surface Cleaner to clean mirrors, chrome and glass surfaces.

Spray onto surface. Wipe with a clean cloth or towel.

Use Stride® Citrus HC Neutral Cleaner to clean floors and other hard surfaces.

Fill mop bucket, spray bottle or automatic scrubbing machine from dispenser. Apply to surfaces to be cleaned. For auto scrubber use, trail mop behind machine to pick up any excess solution. Allow to dry.