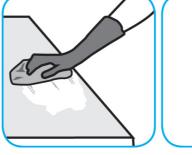

## **Application Procedures**

Use EasyWipe for streamlined, effective surface cleaning and disinfection.

Remove bucket lid. Add 16 oz of disinfectant or cleaner solution to an empty EasyWipe System container. Place a new roll of EasyWipe wipes into the container to absorb the solution. After one minute for the initial solution to be absorbed, add an additional 48 oz of selected chemical solution (64 oz total) to container. Feed wipes from center of roll through lid opening. Close lid. Dispense wipe and clean surfaces. If wipe is too wet, squeeze excess on surface to be cleaned. Dispose of visibly soiled wipes. Dispense a new wipe when moving to clean a different surface.