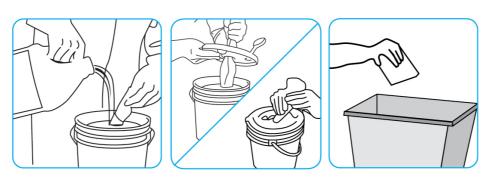

## **Application Procedures**

Use EasyWipe for streamlined, effective surface cleaning and disinfection.

Remove bucket lid. Add 16 oz of disinfectant or cleaner solution to an empty EasyWipe System container. Place a new roll of EasyWipe wipes into the container to absorb the solution. After one minute for the initial solution to be absorbed, add an additional 48 oz of selected chemical solution (64 oz total) to container. Feed wipes from center of roll through lid opening. Close lid. Dispense wipe and clean surfaces. If wipe is too wet, squeeze excess on surface to be cleaned. Dispose of visibly soiled wipes. Dispense a new wipe when moving to clean a different surface.