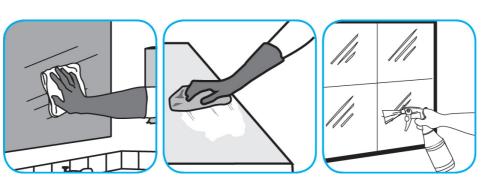

Use Oxivir® Five 16 Concentrate One Step Disinfectant Cleaner to clean and disinfect hard, non-porous surfaces.

Apply use solution. Let stand for 5 minutes. Wipe or allow to air dry.

Use Glance® HC Glass and Multi-Surface Cleaner to clean mirrors, chrome and glass surfaces.

Spray onto surface. Wipe with a clean cloth or towel.

Use Stride® Citrus HC Neutral Cleaner to clean floors and other hard surfaces.

Fill mop bucket, spray bottle or automatic scrubbing machine from dispenser. Apply to surfaces to be cleaned. For auto scrubber use, trail mop behind machine to pick up any excess solution. Allow to dry.