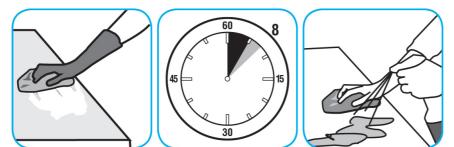

Use Spitfire® SC Power Cleaner to clean most heavily soiled, hard surfaces.

Spray onto hard surface. Allow to penetrate and lift soils. Wipe with a clean cloth. Requires no rinsing. Do not use on glass, aluminum and water-based paint.