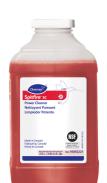

Use Spitfire® SC Power Cleaner to clean most heavily soiled, hard surfaces.

Spray onto hard surface. Allow to penetrate and lift soils. Wipe with a clean cloth. Requires no rinsing. Do not use on glass, aluminum and water-based paint.