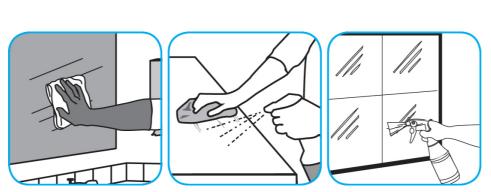

Use Glance® NA Glass and Multi-Purpose Cleaner Non-Ammoniated to clean mirror, chrome and glass surfaces.

Spray onto surface. Wipe with a clean cloth or towel.

Questions: 1-800-558-2332