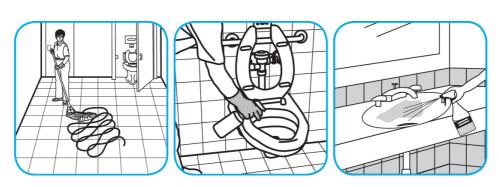

Use Crew® Non-Acid Bowl and Bathroom Disinfectant Cleaner to clean restroom toilets, sinks, floors and walls.

Apply use-solution to hard, nonporous surfaces. Thoroughly wet surface with a cloth, mop, sponge, sprayer or by immersion. Allow to remain wet for 10 minutes. Wipe dry or allow to air dry.