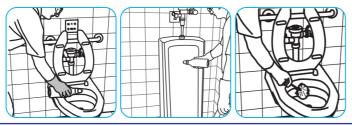

Use Good Sense® HC Liquid Air Freshener Green Apple to treat malodors on carpet, hard

surfaces and as a room spray.

Spray into the air or onto surfaces where odors are noticeable.

Use Crew Clinging Toilet Bowl Cleaner to clean and disinfect toilets and urinals.

Apply product to toilet bowl side or to urinal surfaces. Scrub entire unit, especially under the rim at water outlets. Wait one minute, then flush.