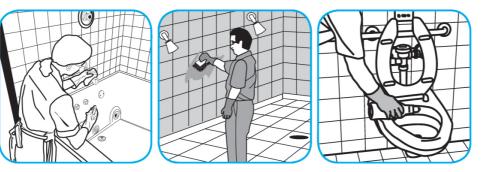

Use Glance® HC Glass and Multi-Surface Cleaner to clean mirrors, chrome and glass surfaces.

Spray onto surface. Wipe with a clean cloth or towel.

Use Crew® Shower, Tub and Tile Cleaner to clean bathroom surfaces but not marble, resilient floors or galvanized metal.

Fill small bottle or bucket or use gun to apply a foam directly onto surfaces. Scrub with a soft brush, pad or cloth. Do not allow foam to dry. Rinse surfaces thoroughly.