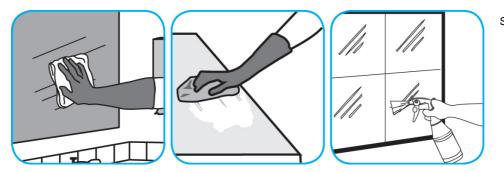

Use Glance® HC Glass and Multi-Surface Cleaner to clean mirrors, chrome and glass surfaces.

Spray onto surface. Wipe with a clean cloth or towel.

Use Crew® Shower, Tub and Tile Cleaner to clean bathroom surfaces but not marble, resilient floors or galvanized metal.