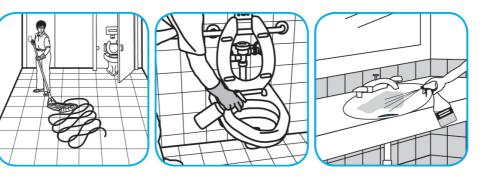

## **Application Procedures**

Use Morning Mist® Neutral Disinfectant Cleaner to clean restroom toilets, sinks, floors and walls.

Apply use-solution to hard, nonporous surfaces. Thoroughly wet surface with a cloth, mop, sponge, sprayer or by immersion. Allow to remain wet for 10 minutes. Wipe dry or allow to air dry.