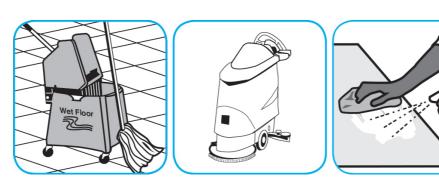

Use ProminenceTM/MC Heavy Duty Cleaner to remove soil from floors without dulling the appearance of the floor finish.

Dilute with cold water. For daily cleaning, use a spray bottle, mop and bucket or fill auto scrubber and use red pads. For Deep Scrubbing, fill auto scrubber and use green or blue pads. Pick up soil and excess cleaner with a tightly wrung out cleaning mop or cloth.