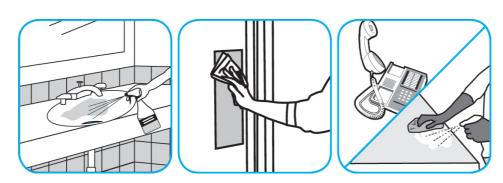

Use Oxivir® Tb one-step cleaner disinfectant to wipe hard, non-porous surfaces.

Pull wipe from canister, wipe surfaces, allowing them to stay wet for one minute. Allow to air dry or rinse according to use instructions on some surfaces.