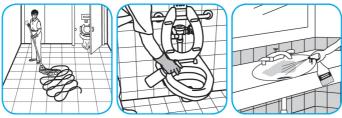

#### Use Crew® Restroom Floor and Surface SC Non-Acid Disinfectant Cleaner to clean restroom toilets, sinks, floors and walls.

Use Oxivir® Tb one-step cleaner disinfectant to clean and disinfect hard, non-porous surfaces.