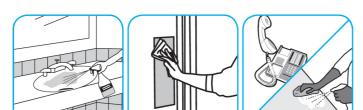

### Use Glance® NA Glass and Multi-Purpose Cleaner SC to clean mirror, chrome and glass surfaces.

Spray onto surface. Wipe with a clean cloth or towel.