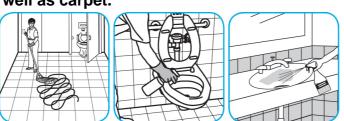

#### Use Crew® Restroom Floor and Surface SC Non-Acid Disinfectant Cleaner to clean restroom toilets, sinks, floors and walls.

Use Oxivir® Tb one-step cleaner disinfectant to clean and disinfect hard, non-porous surfaces.