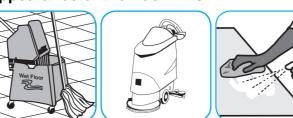

## Use PERdiemTM/MC General Purpose Cleaner with Hydrogen Peroxide to clean hard surfaces as well as carpet.

Fill mop bucket, spray bottle or automatic scrubbing machine from dispenser. Apply to surfaces to be cleaned. For use as a carpet spotter, prespray or extraction cleaner, apply to carpet, agitate and rinse with water. For autoscrubber use, trail mop behind machine to pick up any excess solution. Allow to dry.

#### Use ProminenceTM/MC Heavy Duty Cleaner to remove soil from floors without dulling the appearance of the floor finish.

Dilute with cold water. For daily cleaning, use a spray bottle, mop and bucket or fill auto scrubber and use red pads. For Deep Scrubbing, fill auto scrubber and use green or blue pads. Pick up soil and excess cleaner with a tightly wrung out cleaning mop or cloth.

#### Use Stride® Citrus HC Neutral Cleaner to clean floors and other hard surfaces.

Fill mop bucket, spray bottle or automatic scrubbing machine from dispenser. Apply to surfaces to be cleaned. For auto scrubber use, trail mop behind machine to pick up any excess solution. Allow to dry.