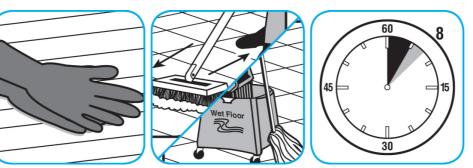

Use Suma® Break-Up® SC Heavy Duty Foaming Grease-Release Cleaner to clean food contact surfaces, including machinery, walls and floors.

To clean floors, apply by mop or brush and scrub. Rinse thoroughly with hot water. Wear long rubber gloves for manual cleaning. To clean equipment, soak parts. Use brush or sponge as necessary. Rinse.