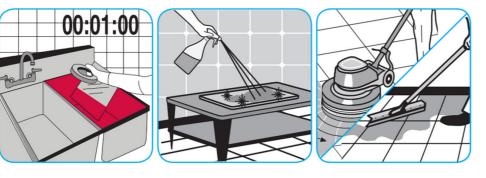

## **J-Fill® Application Procedures**

Use J-512TM/MC Sanitizer to sanitize washable hard, non-porous surfaces.

Apply use-solution to washable hard, non-porous surfaces: dishes, glassware, silverware, cooking utensils and plastic and other non- porous cutting boards. Spray or immerse objects for 1-2 minutes. Allow to air dry. See product label for complete directions.