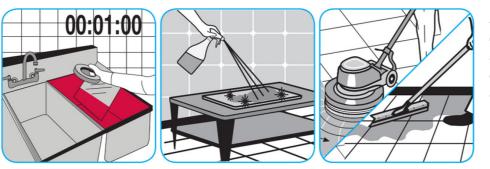

Use J-512TM/MC Sanitizer to sanitize washable hard, non-porous surfaces.

Apply use-solution to washable hard, non-porous surfaces: dishes, glassware, silverware, cooking utensils and plastic and other non- porous cutting boards. Spray or immerse objects for 1-2 minutes. Allow to air dry. See product label for complete directions.