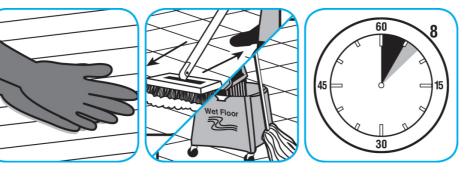

## **J-Fill® Application Procedures**

Use Suma® Break-Up® SC Heavy Duty Foaming Grease-Release Cleaner to clean food contact surfaces, including machinery, walls and floors.

To clean floors, apply by mop or brush and scrub. Rinse thoroughly with hot water. Wear long rubber gloves for manual cleaning. To clean equipment, soak parts. Use brush or sponge as necessary. Rinse.