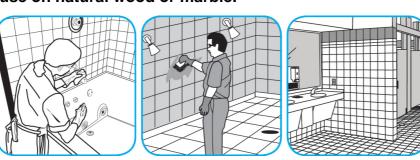

### Use Crew® Bathroom Cleaner and Scale Remover to remove soap scum and hard water deposits. Do not use on natural wood or marble.

Dilute with cold water. Dispense use-solution into trigger spray or flip top bottle as needed. Apply with a damp cloth or directly on surface to be cleaned. Loosen soil with rubbing action. Rinse with cold water.