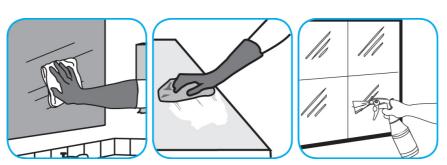

#### Use Glance® HC Glass and Multi-Surface Cleaner to clean mirrors, chrome and glass surfaces.

Spray onto surface. Wipe with a clean cloth or towel.