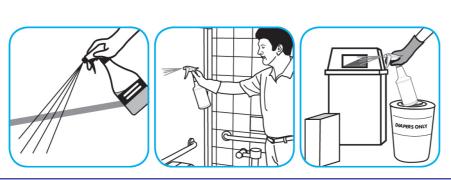

#### Use BreakDownTM/MC Odor Eliminator Concentrate to treat malodors on carpet and hard surfaces.

For daily cleaning: use a spray bottle or mop and bucket to apply the use-solution to a surface, let the product dwell for best performance. For deodorizing: spray directly onto floors, urinals, toilets, trash receptacles and other surfaces. For use as a carpet spotter, apply to carpet, agitate and rinse with water. Do not spray into the air or use as an air freshener.