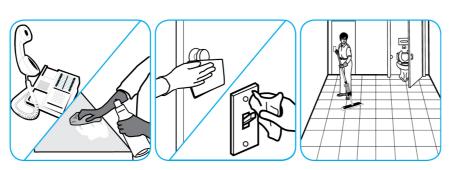

### Use Alpha-HP® Multi-Surface Disinfectant Cleaner to clean, disinfect and deodorize in one easy step.

Apply use-solution to hard, nonporous surfaces. Thoroughly wet surface with a cloth, mop, sponge, sprayer or by immersion. Allow to remain wet. Wipe dry or allow to air dry. See product label for complete directions.