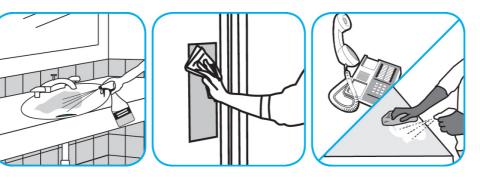

## J-Fill® Application Procedures

Use Virex® Plus One-Step Disinfectant Cleaner and Deodorant to clean restroom toilets, sinks, floors and walls.

Apply use-solution to hard, nonporous surfaces. Thoroughly wet surface with a cloth, mop, sponge, sprayer or by immersion. Allow to remain wet for 3 minutes. Wipe dry or allow to air dry.