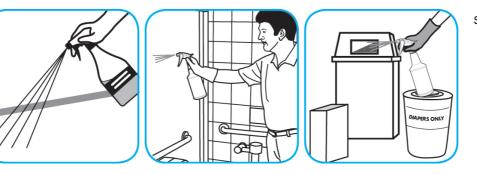

Use Glance® NA Glass and Multi-Purpose Cleaner Non-Ammoniated to clean mirror, chrome and glass surfaces.

Spray onto surface. Wipe with a clean cloth or towel.

Use Good Sense® HC Liquid Air Freshener - Fresh to treat malodors on carpet, hard surfaces and as a room spray.

Spray into the air or onto surfaces where odors are noticeable.