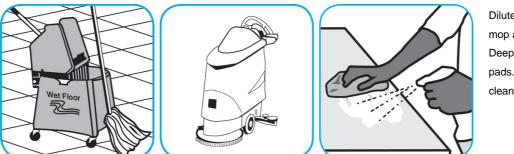

Use ProminenceTM/MC Heavy Duty Cleaner to remove soil from floors without dulling the appearance of the floor finish.

Dilute with cold water. For daily cleaning, use a spray bottle, mop and bucket or fill auto scrubber and use red pads. For Deep Scrubbing, fill auto scrubber and use green or blue pads. Pick up soil and excess cleaner with a tightly wrung out cleaning mop or cloth.