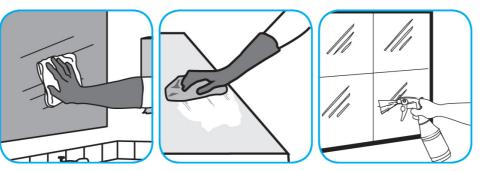

Use Glance® NA Glass and Multi-Purpose Cleaner Non-Ammoniated to clean mirror, chrome and glass surfaces.

Spray onto surface. Wipe with a clean cloth or towel.

Use Good Sense® HC Liquid Air Freshener - Fresh to treat malodors on carpet, hard surfaces and as a room spray.