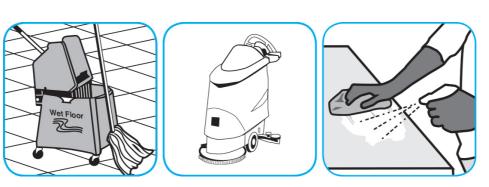

Spray into the air or onto surfaces where odors are noticeable.

Use ProminenceTM/MC Heavy Duty Cleaner to remove soil from floors without dulling the appearance of the floor finish.

Dilute with cold water. For daily cleaning, use a spray bottle, mop and bucket or fill auto scrubber and use red pads. For Deep Scrubbing, fill auto scrubber and use green or blue pads. Pick up soil and excess cleaner with a tightly wrung out cleaning mop or cloth.