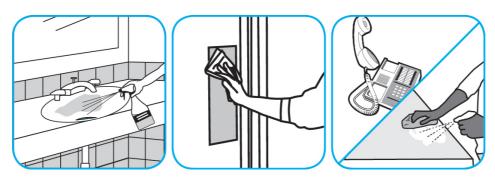

## **Application Procedures**

Use Oxivir® Five 16 Concentrate One Step Disinfectant Cleaner to clean and disinfect hard, non-porous surfaces.

Apply use solution. Let stand for 5 minutes. Wipe or allow to air dry.