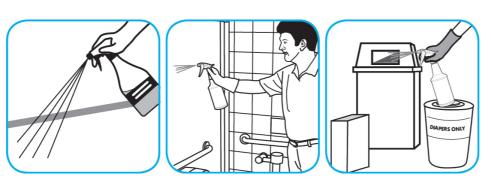

Use Glance® NA Glass and Multi-Purpose Cleaner Non-Ammoniated to clean mirror, chrome and glass surfaces.

Spray onto surface. Wipe with a clean cloth or towel.

Use Good Sense® HC Liquid Air Freshener Green Apple to treat malodors on carpet, hard surfaces and as a room spray.

Spray into the air or onto surfaces where odors are noticeable.

Use ProminenceTM/MC Heavy Duty Cleaner to remove soil from floors without dulling the appearance of the floor finish.

Dilute with cold water. For daily cleaning, use a spray bottle, mop and bucket or fill auto scrubber and use red pads. For Deep Scrubbing, fill auto scrubber and use green or blue pads. Pick up soil and excess cleaner with a tightly wrung out cleaning mop or cloth.