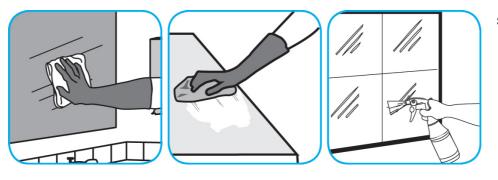

## RTD® Application Procedures

Use Glance® NA Glass and Multi-Purpose Cleaner Non-Ammoniated to clean mirror, chrome and glass surfaces.

Spray onto surface. Wipe with a clean cloth or towel.

Use ProminenceTM/MC Heavy Duty Cleaner to remove soil from floors without dulling the appearance of the floor finish.