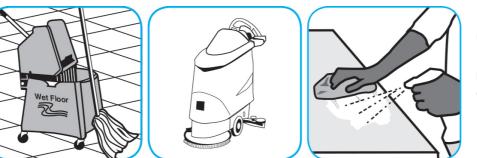

Dilute with cold water. For daily cleaning, use a spray bottle, mop and bucket or fill auto scrubber and use red pads. For Deep Scrubbing, fill auto scrubber and use green or blue pads. Pick up soil and excess cleaner with a tightly wrung out cleaning mop or cloth.