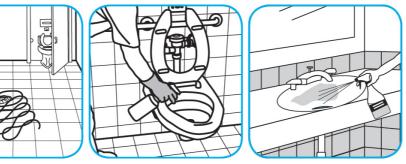

Use Alpha-HP® Multi-Surface Disinfectant Cleaner to clean, disinfect and deodorize in one easy step.

Apply use-solution to hard, nonporous surfaces. Thoroughly wet surface with a cloth, mop, sponge, sprayer or by immersion. Allow to remain wet. Wipe dry or allow to air dry. See product label for complete directions.